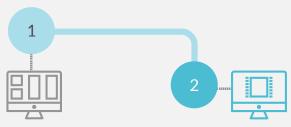

# **ONLINE AUTHORIZATIONS**

## Capture Authorization From Payer Website

Team accesses the payer's website, completes the authorization form, obtains authorization, and takes a screen capture of the authorization.

#### Index the Authorization Form to Patient Record

The completed authorization form is indexed to the patient record in Trace and exported to the EHR where it then becomes part of the patient record.