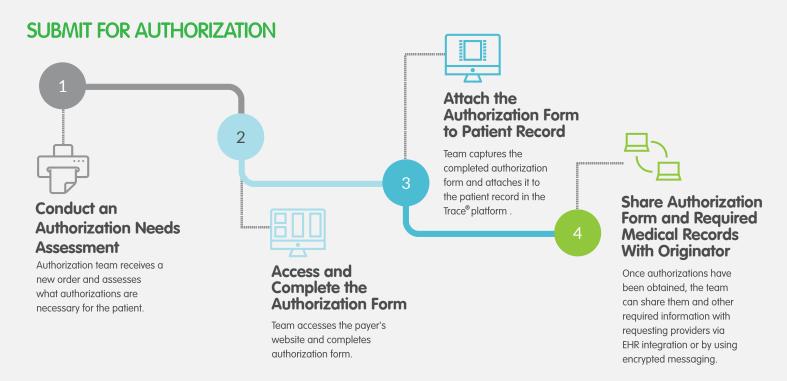

# **ONLINE AUTHORIZATIONS**

## Capture Authorization From Payer Website

Team accesses the payer's website, completes the authorization form, obtains authorization, and takes a screen capture of the authorization.

#### Index the Authorization Form to Patient Record

The completed authorization form is indexed to the patient record in Trace and exported to the EHR where it then becomes part of the patient record.